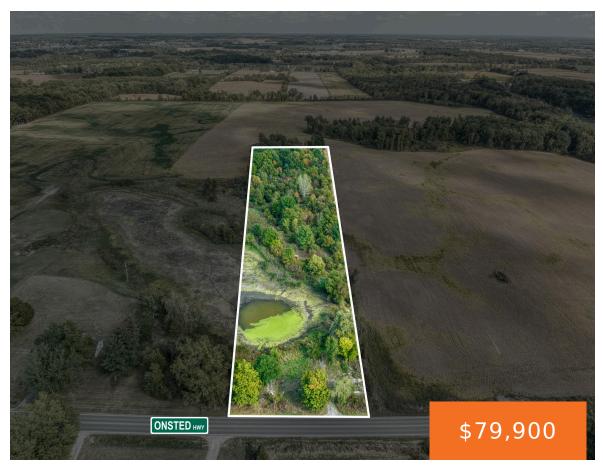

#### 7231, ONSTED, ONSTED, MI, 49265

https://tuckerbenner.com

Beautiful 7-Acre Property, Discover your own private retreat on this stunning wooded property, ideal for hunting and outdoor adventures. This expansive land is teeming with wildlife, including deer, turkeys, and rabbits, making it a perfect spot for nature enthusiasts and hunters alike. Enjoy access to a serene pond, adding to the property, charm and appeal. [...]

## **Basics**

Category: Land

**Status:** Active

Lot size: 7 sq ft

County: Lenawee

Type: Lot

Bathrooms: 0 baths

Lot Size Acres: 7 acres