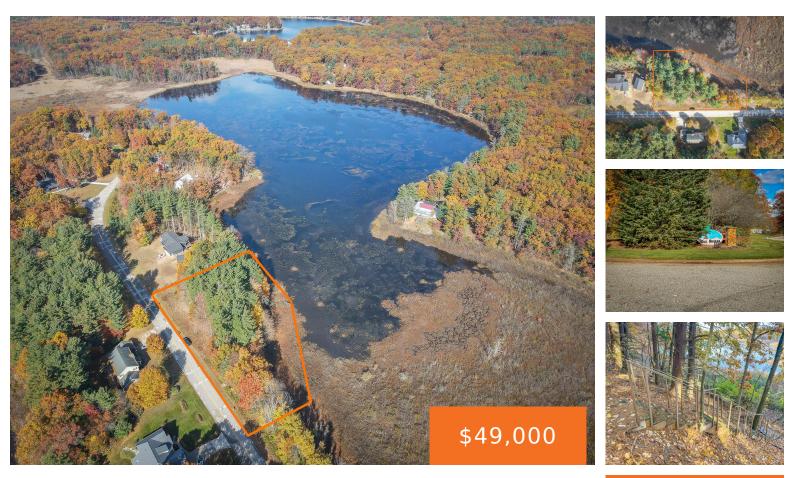

## 7234, OAKSHORE, TWIN LAKE, MI, 49457

https://tuckerbenner.com

Welcome to 7234 Oak Shore Drive, located in the Oakshores Association on the tranquil shores of John Adams Lake in Twin Lake, MI. This wooded 1.25acre site condominium boasts approximately 220 feet of lake frontage and is situated off a paved road for easy access. Natural gas is available at the street, and the lot [...]