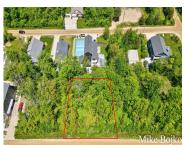

### 7237, PACIFIC, SOUTH HAVEN, MI, 49090

https://tuckerbenner.com

Large building site in Miami Park 120 X 105. Build your summer cottage or year round residence. Enjoy the sunsets of Lake Michigan. At night gaze the sky filled with bright jeweled stars. Lake Michigan is the second largest fresh water Lake in the world. Located just minutes from resort communities of South Haven or [...]

## **Basics**

Category: Land

**Status:** Active

Lot size: 0.29 sq ft

Lot Size Acres: 0.29 acres

Type: Lot

Bathrooms: 0 baths

Subdivision Name: Miami Park