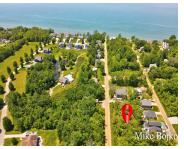

### 7237, PACIFIC, SOUTH HAVEN, MI, 49090

https://tuckerbenner.com

Large building site in Miami Park 120 X 105. Build your summer cottage or year round residence. Enjoy the sunsets of Lake Michigan. At night gaze the sky filled with bright jeweled stars. Lake Michigan is the second largest fresh water Lake in the world. Located just minutes from resort communities of South Haven or [...]

## **Basics**

Category: Land

**Status:** Active

Lot size: 0.29 sq ft

Lot Size Acres: 0.29 acres

Type: Lot

Bathrooms: 0 baths

Subdivision Name: Miami Park