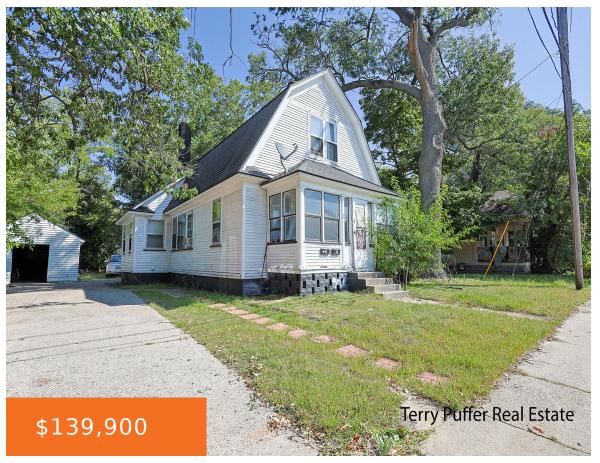

## **724, APPLE, MUSKEGON, MI, 49442**

https://tuckerbenner.com

Awesome opportunity for anyone looking to invest in a rental property and set up some extra cash flow!

- 0 baths
- 2 to 4 Units
- Multi-Family
- Active

# **Basics**

**Category:** Multi-Family

Status: Active

Lot size: 0.2 sq ft

Lot Size Acres: 0.2 acres

Type: 2 to 4 Units

Bathrooms: 0 baths

Year built: 1905