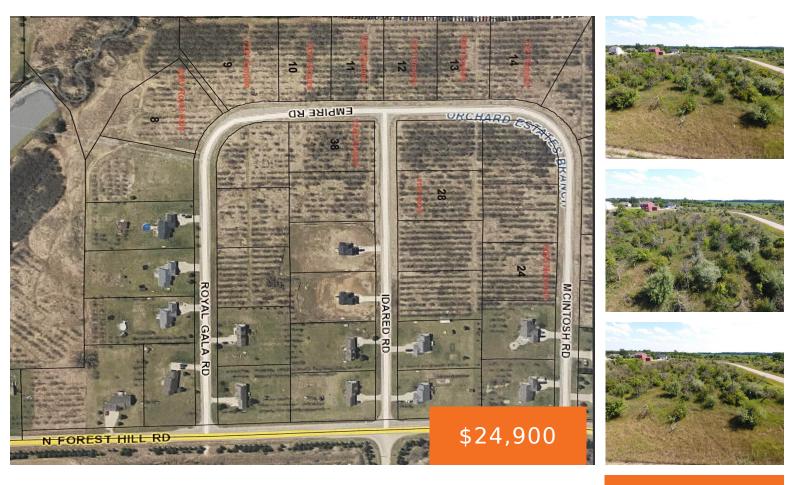

## **Basics**

Category: Land Status: Active Lot size: 0.94 sq ft Lot Size Acres: 0.94 acres

**Building Details** 

Current Use: Residential

# **Amenities & Features**

**Utilities:** Electricity Available, Broadband, None

Lot Features: Level, Site Condo, Buildable, Cleared

Type: Lot

Bathrooms: 0 baths

County: Clinton

Subdivision Name: Orchard Estates