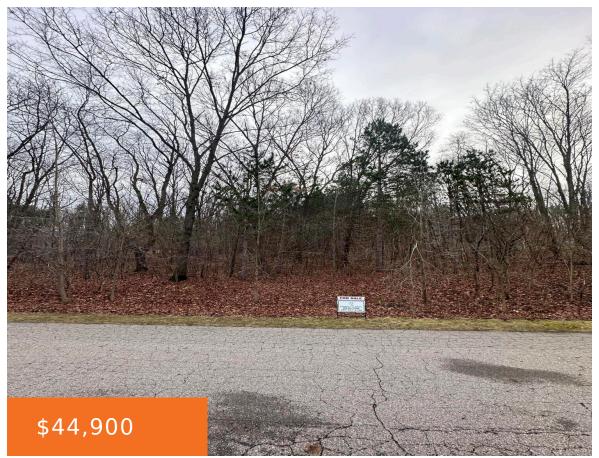

## **7240, OWEN HILLS, KALAMAZOO, MI, 49009**

https://tuckerbenner.com

Beautiful, Quiet, Wooded, suitable for a walk out, on the Cul-de-Sac.

- 0 baths
- Lot
- Land
- Active

## **Basics**

Category: Land Type: Lot

Status: Active Bathrooms: 0 baths

Lot size: 1 sq ft Subdivision Name: Owen Hills Site Condominium

Lot Size Acres: 1 acres County: Kalamazoo

#### **Amenities & Features**

Utilities: None Connected, Phone Available, Electric Lot Features: Site Condo, Buildable, Cul-Available, Cable Available

De-Sac, Wooded