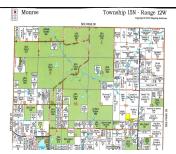

# **Basics**

Category: Land

Status: Active

Lot size: 45 sq ft

County: Newaygo

Type: Acreage

Bathrooms: 0 baths

Lot Size Acres: 45 acres

### **School Information**

High School District: White Cloud