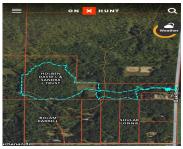

# **Basics**

Category: Land

Status: Active

Lot size: 45 sq ft

County: Newaygo

Type: Acreage

Bathrooms: 0 baths

Lot Size Acres: 45 acres

## **Amenities & Features**

**Utilities:** Phone Available, Well, Septic, Electricity Connected **Waterfront Features:** 

Other

Lot Features: Level, Buildable, Recreational, Tillable, Wetland Area,

Wooded