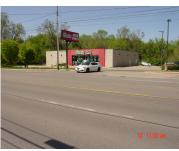

# 7243, WESTNEDGE, PORTAGE, MI, 49002

https://tuckerbenner.com

Nice lot on one of this area's busiest streets. Approximately 35,000 cars a dat pass by this property! Would be ideal for office or service business. Zoned B-3 Commercial.

## **Miscellaneous**

Road Surface Type: Paved **CrossStreet:** Garden Lane & Romence

**Listing Terms:** Cash, Conventional