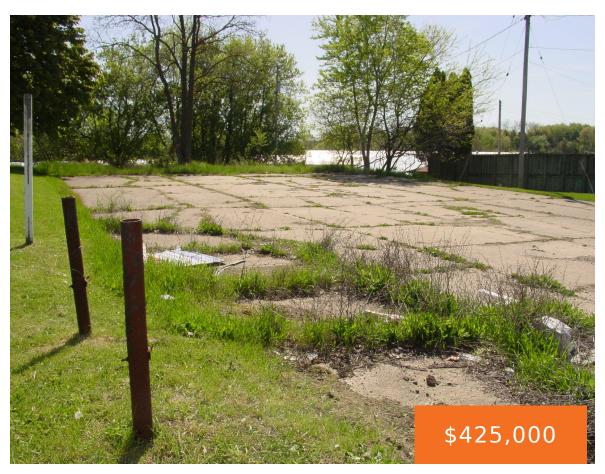

# 7243, WESTNEDGE, PORTAGE, MI, 49002

https://tuckerbenner.com

Nice lot on one of this area's busiest streets. Approximately 35,000 cars a dat pass by this property! Would be ideal for office or service business. Zoned B-3 Commercial.