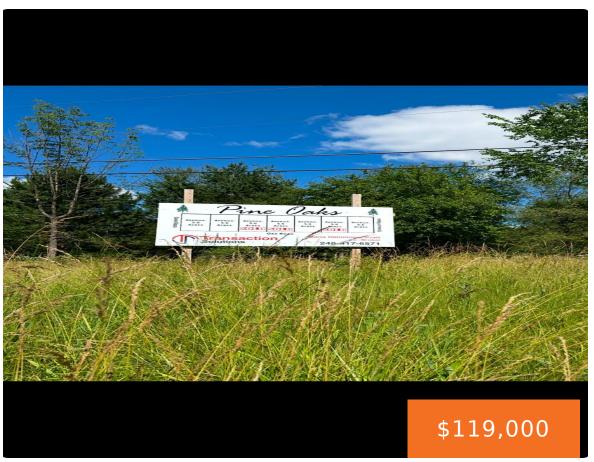

# **7250, OAK ROAD, DAVISON, MI, 48423**

https://tuckerbenner.com

Wooded parcel within minutes to the Holloway Reservoir. Majestic, beautiful Oak trees. Some are over 100 years old. Up North vibes every day. Across the street is a county preserve. No neighbors across the street, only nature. Property perked for a conventional system. Land contract terms available. Listing agent is related to the seller

#### Fees & Taxes

Tax Assessed Value: \$12,171 Tax Year: 2024

Tax Annual Amount: \$677.69