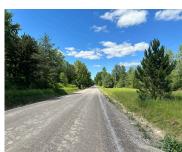

# **7250, OAK ROAD, DAVISON, MI, 48423**

https://tuckerbenner.com

Wooded parcel within minutes to the Holloway Reservoir. Majestic, beautiful Oak trees. Some are over 100 years old. Up North vibes every day. Across the street is a county preserve. No neighbors across the street, only nature. Property perked for a conventional system. Land contract terms available. Listing agent is related to the seller