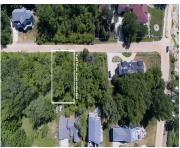

## **7255, MIAMI, SOUTH HAVEN, MI, 49090**

https://tuckerbenner.com

Your very own slice of paradise awaits with this  $60 \times 105$  lot in South Haven's Miami Park! Beach walks, bonfires, and boating are just some of the activities waiting for you! A stone's throw from the beautiful views over the bluff. Join the Miami Park HOA for \$2,500 buy-in and \$300 a year to access the [...]

### **Basics**

Type: Lot Category: Land

**Status:** Active Bathrooms: 0 baths

Subdivision Name: Miami Park Lot size: 0.14 sq ft

Lot Size Acres: 0.14 acres County: Allegan