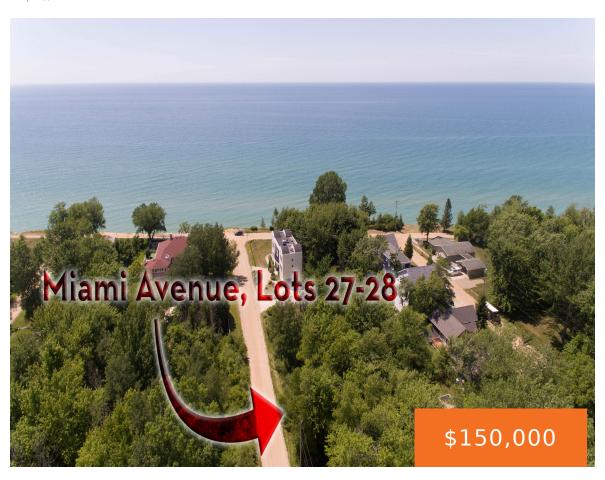

## **7255, MIAMI, SOUTH HAVEN, MI, 49090**

https://tuckerbenner.com

Your very own slice of paradise awaits with this  $60 \times 105$  lot in South Haven's Miami Park! Beach walks, bonfires, and boating are just some of the activities waiting for you! A stone's throw from the beautiful views over the bluff. Join the Miami Park HOA for \$2,500 buy-in and \$300 a year to access the [...]

### **Basics**

Type: Lot Category: Land

**Status:** Active Bathrooms: 0 baths

Subdivision Name: Miami Park Lot size: 0.14 sq ft

Lot Size Acres: 0.14 acres County: Allegan