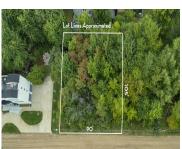

# **Basics**

Category: Land

**Status:** Active

Lot size: 0.22 sq ft

Lot Size Acres: 0.22 acres

Type: Lot

Bathrooms: 0 baths

Subdivision Name: Miami Park

#### **Amenities & Features**

Utilities: Sewer Available, Natural Gas Available,

Electricity Available, Cable Available, None

Waterfront Features: Lake

Lot Features: Buildable, Wooded

**Association Amenities:** Beach Area