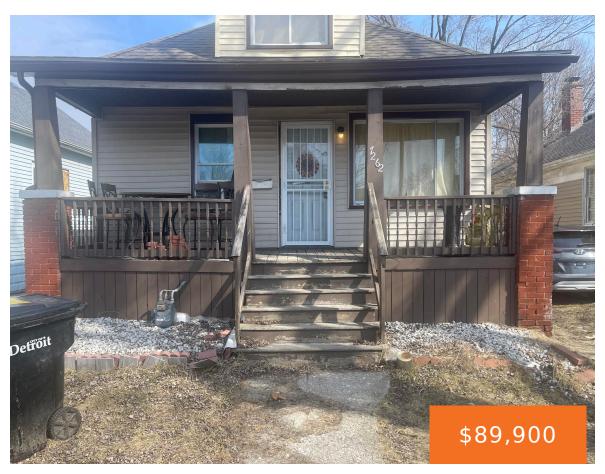

# **7262, ST MARYS, DETROIT, MI, 48228**

https://tuckerbenner.com

NICE TWO BEDROOMS HOUSE IN WARRENDALE AREA CLOSE TO ALL SHOPPING CENTERS AND MINUTES AWAY FROM DEARBORN

- 1 bed
- 1 bath
- Single Family Residence
- Residential
- Active
- 935 sq ft

## **Basics**

Category: Residential Type: Single Family Residence

Status: Active Bedrooms: 1 bed Bathrooms: 1 bath **Area: 935** sq ft Lot size: 0.11 sq ft Year built: 1927

**Bathrooms Full:** 1 Lot Size Acres: 0.11 acres