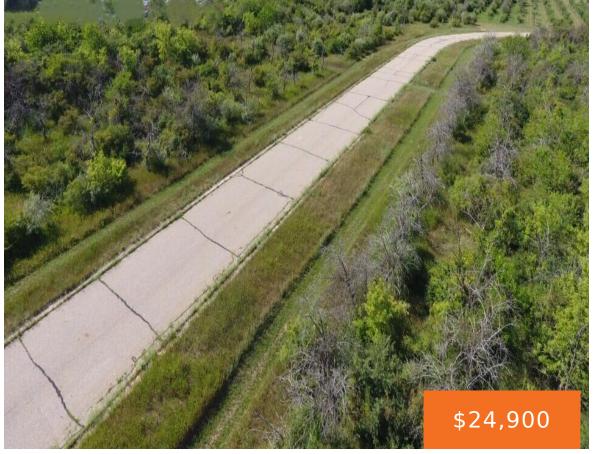

# **7271, EMPIRE, ST. JOHNS, MI, 48879**

https://tuckerbenner.com

- 0 baths
- Lot
- Land
- Active

#### **Basics**

Category: Land Type: Lot

Status: Active Bathrooms: 0 baths

**Lot size: 0.96** sq ft **Subdivision Name:** Orchard Estates

Lot Size Acres: 0.96 acres County: Clinton

#### **Amenities & Features**

**Utilities:** Electricity Available, **Lot Features:** Level, Site Condo, Buildable, Cleared,

Broadband, None Recreational

#### Call us now

×

Phone: (231)730-8781

Email: tuckerbennerteam@gmail.com

Address: 2747 Lakeshore Drive, Twin Lake, MI 49457

Road Surface Type: Paved CrossStreet: Forest Hill Rd

Listing Terms: Cash, FHA, MSHDA, Rural Development, VA Loan,