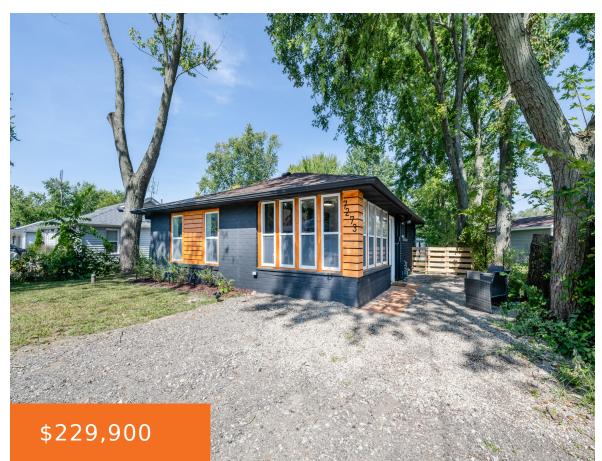

### 7273, SYLVESTER, COLOMA, MI, 49038

https://tuckerbenner.com

- 2 beds
- 1 bath
- Single Family Residence
- Residential
- Active
- 924 sq ft

×

Basics

#### Call us now

Phone: (231)730-8781 Email: tuckerbennerteam@gmail.com Address: 2747 Lakeshore Drive, Twin Lake, MI 49457

Category: Residential Status: Active Bathrooms: 1 bath Lot size: 0.13 sq ft Subdivision Name: Keigleys Little Paw Paw Lake Resort 3 Lot Size Acres: 0.13 acres County: Berrien Type: Single Family Residence Bedrooms: 2 beds Area: 924 sq ft Year built: 1950 Bathrooms Full: 1 Rooms Total: 8

## **Building Details**

Building Area Total: 924 sq ft Architectural Style: Bungalow Heating: Forced Air Basement: Crawl Space Construction Materials: Brick Sewer: Public Sewer Stories: 1