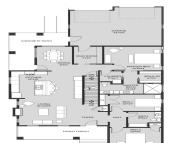

https://tuckerbenner.com

- Condominium
- Residential
- Active

The Towers cottage design is the largest of the free standing condominiums available in Belle Meade. Charming porches, detailed trim and custom colors make up the unique exterior. A main floor of over 1,800 sqft features a primary suite, 2 additional bedrooms or office space, full guest bath, open kitchen and eating areas, laundry, and [...]