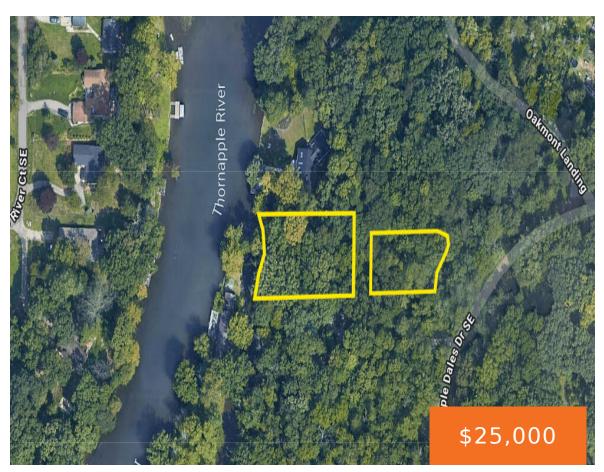

# 7277, THORNAPPLE DALES, ALTO, MI, 49302

https://tuckerbenner.com

.77 Acres of Vacant Land with 120 Ft. of Frontage on the Thornapple River in Caledonia, MI  $\sim$  Online Real Estate Auction featuring .77 acres of wooded land on the Thornapple River, providing an exceptional opportunity to build your future home on a beautiful parcel offering 120 feet of water frontage. Enjoy breathtaking views of [...]

### **Basics**

Category: Land Type: Lot

Status: Active Bathrooms: 0 baths

Lot size: 0.77 sq ft Lot Size Acres: 0.77 acres

County: Kent