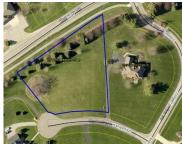

## Basics

Category: Land Status: Active Lot size: 1.46 sq ft County: Kent Type: Acreage Bathrooms: 0 baths Lot Size Acres: 1.46 acres

## **Amenities & Features**

Utilities: Phone Available, Broadband, None

Lot Features: Buildable, Cul-De-Sac

## Miscellaneous

Road Surface Type: Paved Listing Terms: Cash, Conventional CrossStreet: Knapp