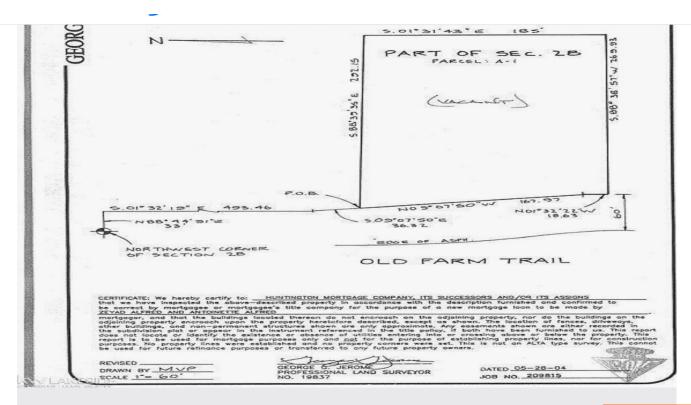

# 72780 Old Farm Trl, Armada, MI 48005

\$79,900

Great Lot! Ready to Build your dream home. Septic and Well needed. Gas, Electric and Cable available @ street.

- 0 baths
- Lot
- Land
- Active

# **Basics**

Category: Land

Status: Active Bathrooms: 0 baths

Lot size: 1.19 sq ft Lot Size Acres: 1.19 acres

Type: Lot

County: Macomb