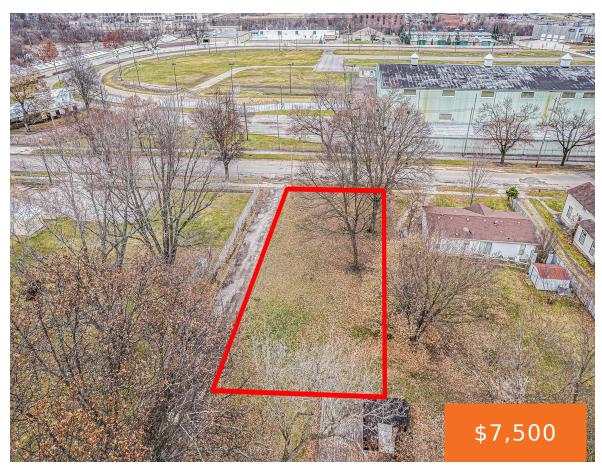

### 728, BLACKSTONE, JACKSON, MI, 49202

https://tuckerbenner.com

SPACIOUS, CLEARED & LEVEL CORNER LOT! Picture perfect setting with no neighbors to the North & a front row seat to the Jackson County Fairgounds to the East! Great opportunity to build the house of your dreams or if you're looking for extra income with parking during Fair/American 1 Event Center activities. Only minutes from [...]

# **Basics**

Category: Land Type: Lot

**Status:** Active **Bathrooms: 0** baths

**Lot size: 0.2** sq ft **Subdivision Name:** Durand's Add

Lot Size Acres: 0.2 acres County: Jackson

# **Miscellaneous**

Road Surface Type: Paved **CrossStreet:** Blackstone & Montgomery

Listing Terms: Cash

Call us now

Phone: (231)730-8781

Email: tuckerbennerteam@gmail.com

Address: 2747 Lakeshore Drive, Twin Lake, MI 49457