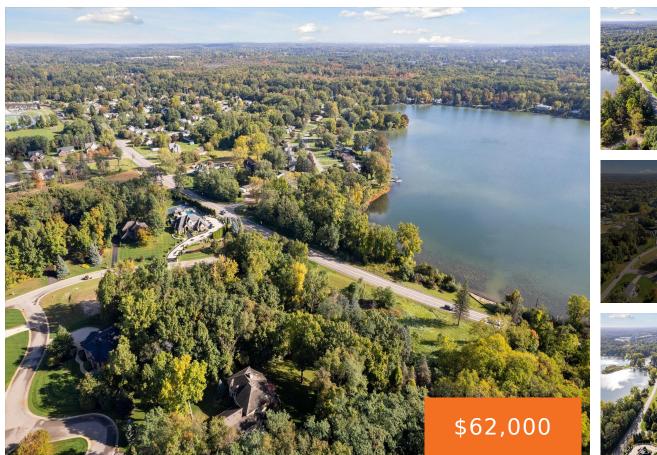

#### 7287, MISTWOOD, WHITE LAKE, MI, 48383

https://tuckerbenner.com

Build your dream home on this beautiful, wooded lot in the desirable Walnut Ridge Subdivision, located in White Lake. This lot is directly across from Bogie Lake with stunning views of the water! With Just under an acre of rolling terrain it is the perfect location for a walkout or Day light Basement. Imagine sitting [...] 0 baths
Lot
Land
Active