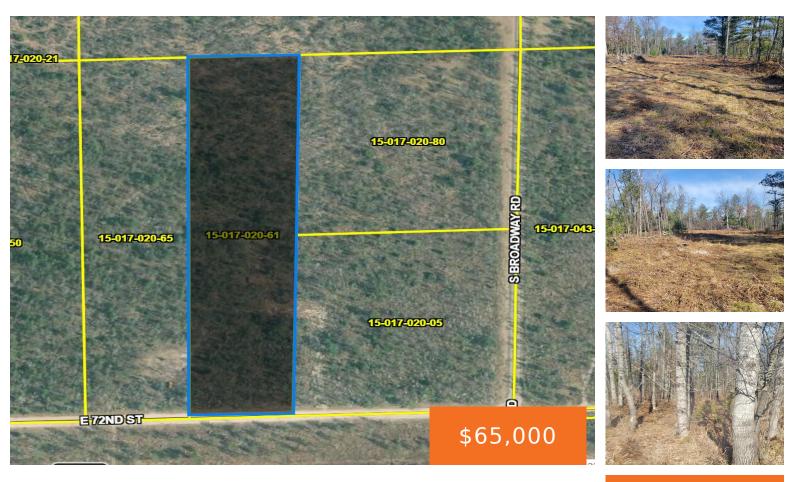

#### 72ND ST., IDLEWILD, MI, 49642

https://tuckerbenner.com

Looking for property that is good for camping and hunting. Plenty of room for future building on these 9.9 acres. This property has an acre already cleared and ready for you. Broadband and electricity is available at the street.