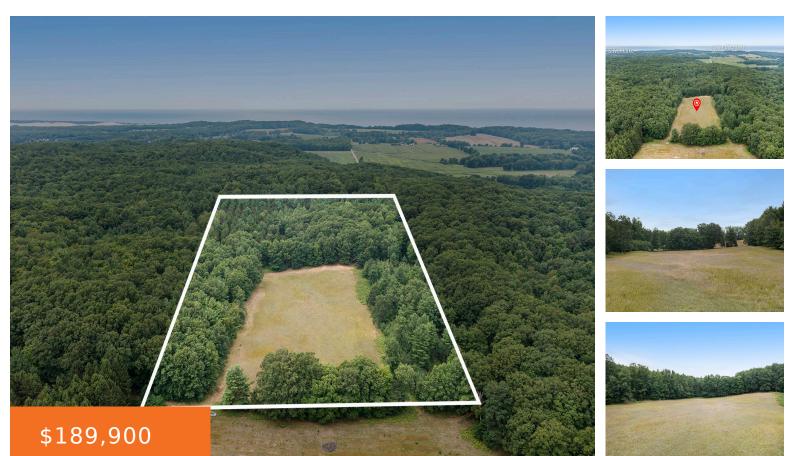

#### 7300, TYLER, MEARS, MI, 49436

https://tuckerbenner.com

Unbelievable Opportunity to own this private recreational acreage in Golden Twp.18.5 acres +/- of Rolling hills, open field, large mature forest surrounds the perimeter including, oak & maples as well as many other species of deciduous trees. Towering red pine on the West side of the property & lots of other pines scattered throughout offering [...]