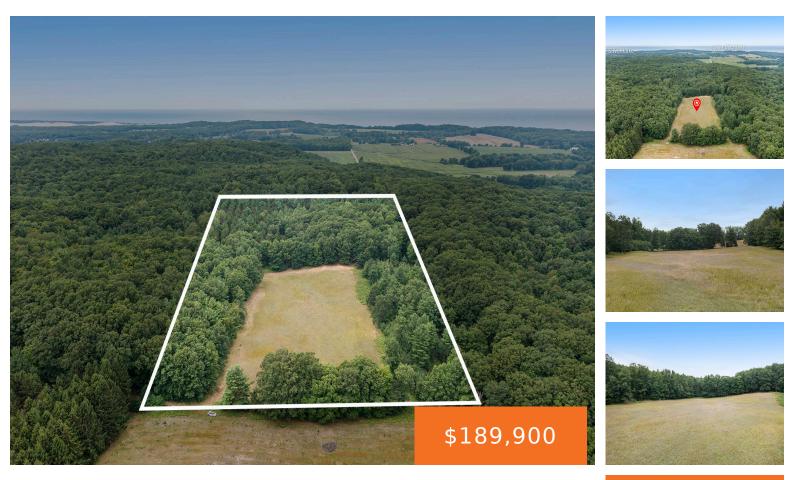

#### 7300, TYLER, MEARS, MI, 49436

https://tuckerbenner.com

Unbelievable opportunity to own this private recreational acreage in Golden Twp.18.5 acres of rolling hills & open field. A large mature forest surrounds the field's perimeter including oaks, maples and many other species of deciduous trees. Towering red pines & volunteer white pine nursery on the west side offer ample opportunities for the outdoor enthusiast. [...]

### **Basics**

Category: Land Status: Active Lot size: 18.5 sq ft County: Oceana Type: Acreage Bathrooms: 0 baths Lot Size Acres: 18.5 acres

## **Amenities & Features**

Utilities: None Lot Features: Level, Rolling Hills, Buildable, Recreational, Wooded