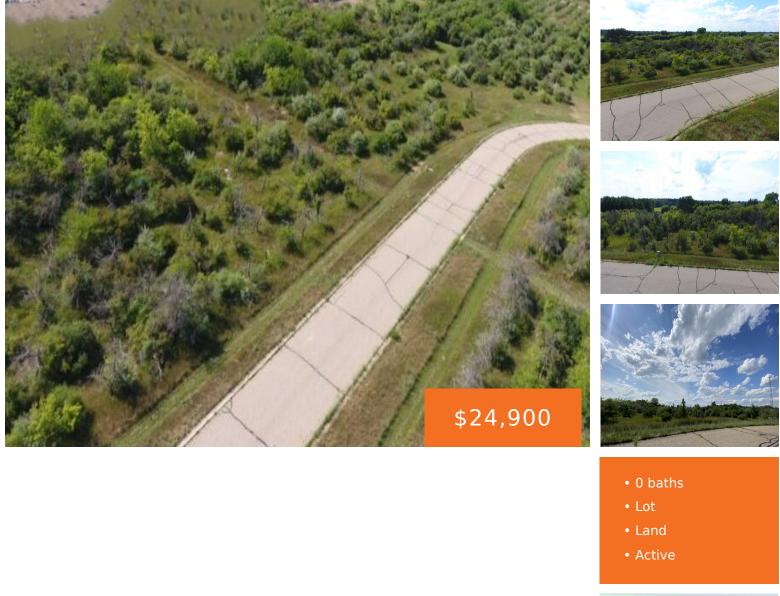

### **Basics**

Category: Land Status: Active Lot size: 0.96 sq ft Lot Size Acres: 0.96 acres

**Building Details** 

Current Use: Residential

# **Amenities & Features**

**Utilities:** Electricity Available, Broadband, None

Lot Features: Level, Site Condo, Buildable, Cleared

Type: Lot

Bathrooms: 0 baths

County: Clinton

Subdivision Name: Orchard Estates