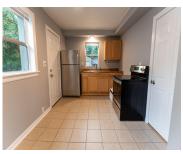

#### **Amenities & Features**

Laundry Features: In Unit, Laundry Room, Main Level Appliances: Dryer, Refrigerator,

Washer

**Cooling:** Window Unit(s)