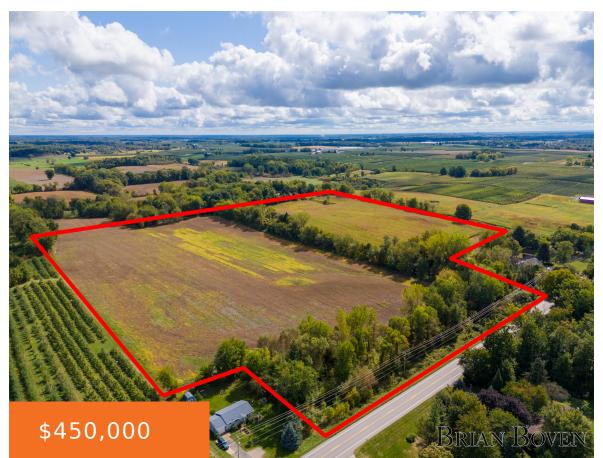

### Basics

Category: Land Status: Active Lot size: 36.11 sq ft County: Kent Type: Acreage Bathrooms: 0 baths Lot Size Acres: 36.11 acres

## **Building Details**

Current Use: Agricultural