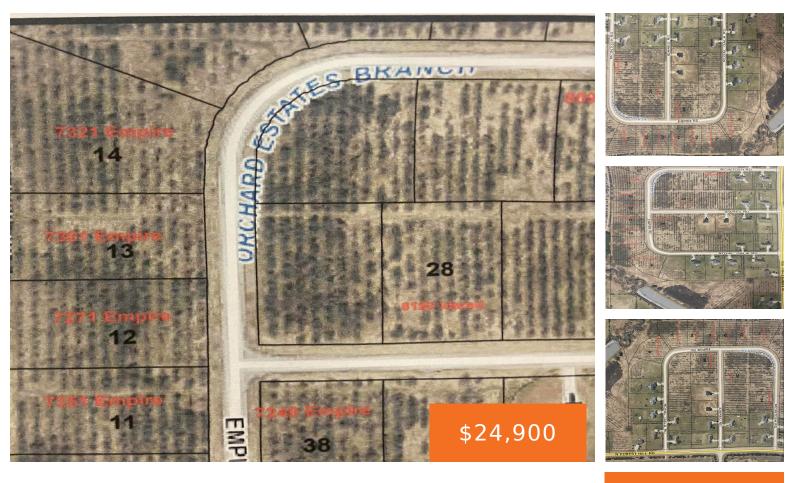

#### 7321, EMPIRE, ST. JOHNS, MI, 48879

https://tuckerbenner.com

### **Basics**

Category: Land Status: Active Lot size: 1.39 sq ft Lot Size Acres: 1.39 acres Type: Lot Bathrooms: 0 baths Subdivision Name: Orchard Estates County: Clinton