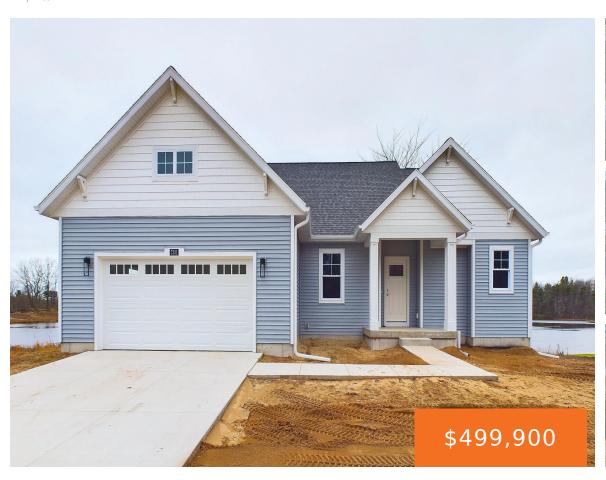

## 7331, ATWATER, NORTON SHORES, MI, 49456

https://tuckerbenner.com

Experience the pinnacle of Norton Shores living at Atwater Springs, an exclusive new community surrounding picturesque Lake Lorraine. This waterfront home, featuring the Dunlin plan, offers a spacious 2-bedroom, 2.5-bathroom layout with an unfinished walkout lower level — ideal for creating your ideal living space. Customize the basement to your liking, whether it's additional family [...]

- 2 beds
- 3 baths
- Single Family Residence
- Residential
- Activ
- 1456 sq ft

#### Basics

Category: Residential **Type:** Single Family Residence

Status: Active Bedrooms: 2 beds

Bathrooms: 3 baths **Area: 1456** sq ft Year built: 2024 Lot size: 0.17 sq ft

**Subdivision Name:** Atwater Springs **Bathrooms Full: 2** 

## **Building Details**

Building Area Total: 1456 sq ft **Construction Materials:** Vinyl Siding

Architectural Style: Ranch **Sewer:** Public Sewer

**Heating:** Forced Air Stories: 1

Basement: Walk Out