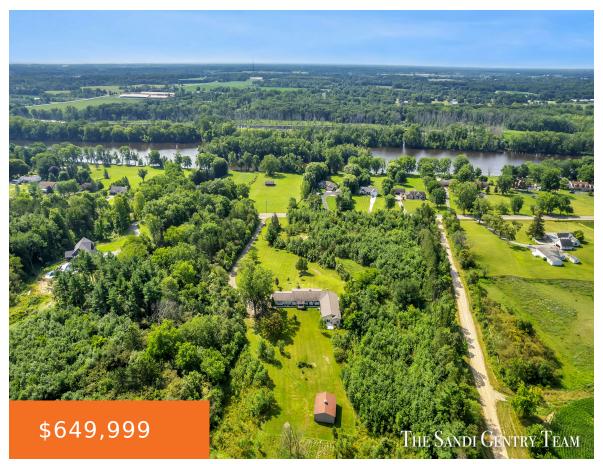

### 7351, LEONARD, COOPERSVILLE, MI, 49404

https://tuckerbenner.com

Welcome to this remarkable property, boasting over 13 acres of pristine land, just a short distance from Ottawa County Park's Eastmanville Farm and the Grand River boat launch. This expansive parcel provides an ideal setting for your dream home, surrounded by the natural beauty of the area. With panoramic views and the potential for even [...]

### **Basics**

Category: Land

**Status:** Active

Lot size: 13.52 sq ft

County: Ottawa

**Type:** Acreage

Bathrooms: 0 baths

Lot Size Acres: 13.52 acres