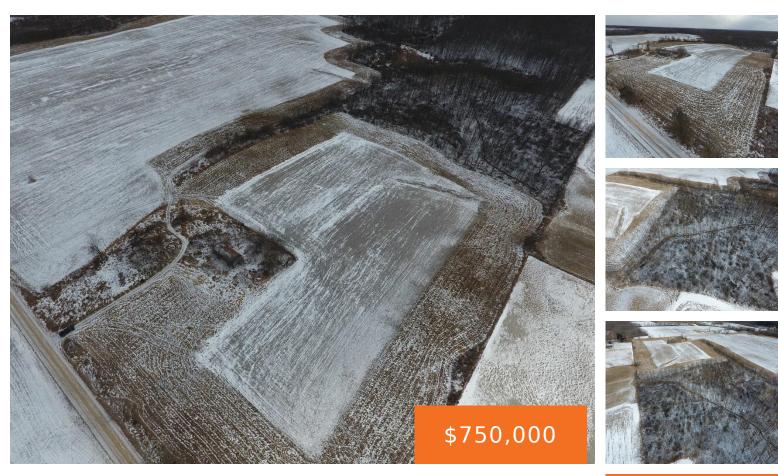

#### 7351, TAMARACK, PITTSFORD, MI, 49271

https://tuckerbenner.com

Large piece of land in SE Hillsdale County with a mix of features! This 100 acres in Ransom Twp has 61.25 acres of tillable with the balance being woods. The tillable is easily accessible up front, and the layout creates a nice cove towards the back of the property where the best of the hunting [...]