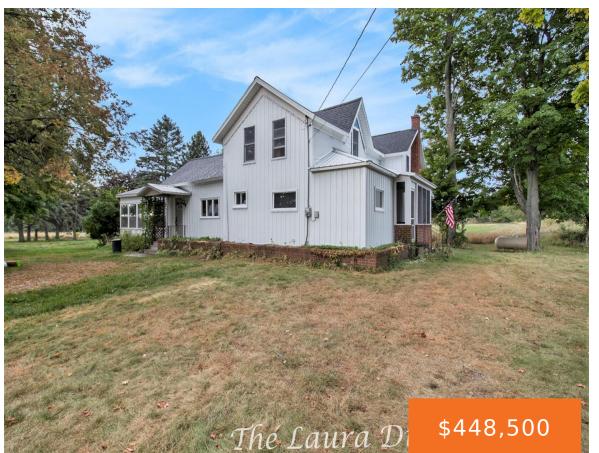

### 7369, GRANT, SHELBY, MI, 49455

https://tuckerbenner.com

2023 Fall acreage split off 53 acres. Live your best life on this peaceful 5-acre homestead! Surrounded by apple, cherry, and pear farms, this Centennial home has been owned by the same family for well over 100 years and is awaiting a new owner to make memories! Recently renovated; new well, roof, siding, plumbing, quartz [...]

- 4 beds
- 2 baths
- Single Family
- Residence
- Residential
- Active
- 2592 sq ft

×

**Basics** 

Type: Single Family Residence Bedrooms: 4 beds Area: 2592 sq ft Year built: 1872 Lot Size Acres: 5 acres County: Oceana

# **Building Details**

Building Area Total: 2592 sq ft Architectural Style: Farm House Heating: Forced Air Basement: Michigan Basement, Partial Construction Materials: Hard/Plank/Cement Board, Vinyl Siding Sewer: Septic System Stories: 2