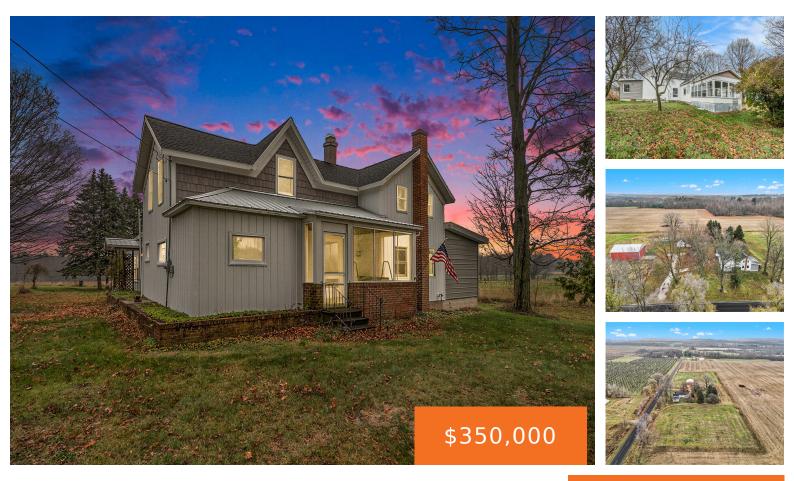

#### 7369, GRANT, SHELBY, MI, 49455

https://tuckerbenner.com

- 4 beds
- 2 baths
- Single Family Residence
- Resident
- Active
- 2592 sq ft

### Basics

Category: Residential Status: Active Bathrooms: 2 baths Lot size: 5 sq ft Bathrooms Full: 1 Rooms Total: 11 Bathrooms Half: 1 Type: Single Family Residence Bedrooms: 4 beds Area: 2592 sq ft Year built: 1872 Lot Size Acres: 5 acres County: Oceana

# **Building Details**

| Building Area Total: 2592 sq ft      | Construction Materials: HardiPlank Type, Vinyl Siding |
|--------------------------------------|-------------------------------------------------------|
| Architectural Style: Farmhouse       | Sewer: Septic Tank                                    |
| Heating: Forced Air                  | Stories: 2                                            |
| Basement: Michigan Basement, Partial |                                                       |

## **Amenities & Features**

| Laundry Features: None                                 | Utilities: Phone Connected                                      |
|--------------------------------------------------------|-----------------------------------------------------------------|
| Parking Features: Detached                             | Fireplace Features: Living Room, Wood Burning                   |
| Garage Spaces: 4                                       | WaterSource: Well                                               |
| Appliances: Refrigerator, Cooktop                      | <b>Interior Features:</b> Garage Door Opener, Eat-in<br>Kitchen |
| <b>Lot Features:</b> Recreational, Tillable,<br>Wooded | Exterior Features: Porch(es), 3 Season Room                     |
| Fireplaces Total: 1                                    |                                                                 |