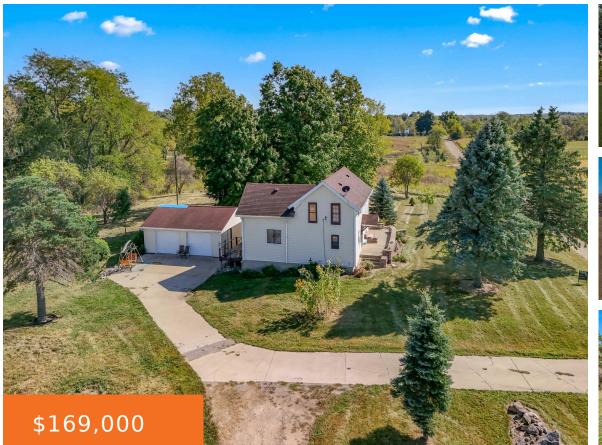

#### 7371, LAKE PLEASANT, OSSEO, MI, 49266

https://tuckerbenner.com

- 4 beds
- 1 bath
- Single Family Residence
- Residential
- Active
- 1582 sq ft

×

Type: Single Family Residence Bedrooms: 4 beds Area: 1582 sq ft Year built: 1900 Lot Size Acres: 8 acres County: Hillsdale

# **Building Details**

Building Area Total: 1582 sq ft Architectural Style: Farm House Heating: Forced Air Basement: Michigan Basement Construction Materials: Vinyl Siding Sewer: Septic System Stories: 2

## **Amenities & Features**

Laundry Features: In Kitchen, Main Level Garage Spaces: 2

Parking Features: Garage Faces Side, Detached WaterSource: Well