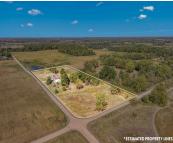

Type: Single Family Residence Bedrooms: 4 beds Area: 1582 sq ft Year built: 1900 Lot Size Acres: 8 acres County: Hillsdale

## Miscellaneous

**Road Surface Type:** Unimproved **CrossStreet:** Spotts and S Lake Pleasant **Listing Terms:** Cash, Conventional