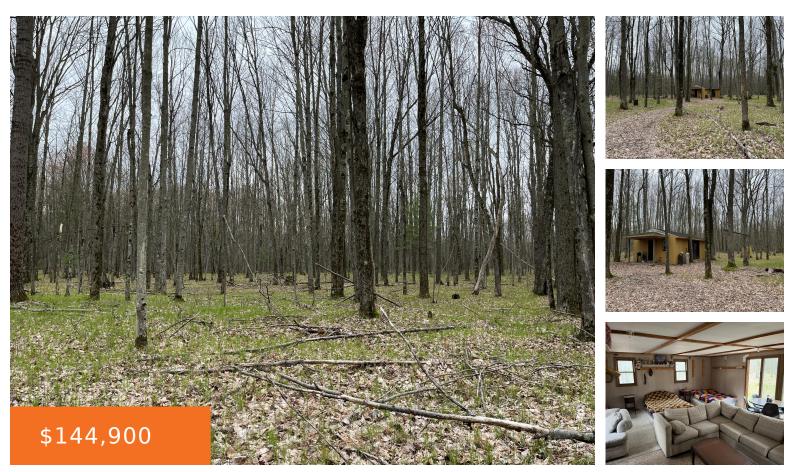

### 7375, HANS, IRONS, MI, 49644

https://tuckerbenner.com

Great opportunity to get yourself a private piece of northern Michigan just in time for summer! This 40 acre square parcel is ideal for hunting, with cabin on property. Cabin has electrical wired and setup for generator power. Propane tank hooked into heater and stovetop. Nearby are rivers and lakes to enjoy as well. Conveniently [...]

### **Building Details**

Current Use: Recreational, Hunting