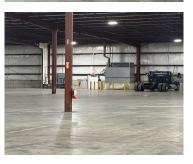

### 7377, EXPRESSWAY, GRAND RAPIDS, MI, 49548

https://tuckerbenner.com

Industrial Warehouse for lease. Great location within 2 miles of US-131 & M-6 interchange. 28,759 sf Available immediately for sub-lease Pre-engineered steel building Sprinkler density up to .32gpm per 2000sf 21'1" clear ceiling height  $30\times55$  column spacing Two dock doors One overhead door Contact agent for more information

# **Building Details**

**Building Area Total: 28759** sq ft **Heating:** Forced Air

Number Of Buildings: 1