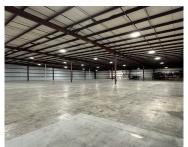

### 7377, EXPRESSWAY, GRAND RAPIDS, MI, 49548

https://tuckerbenner.com

Industrial Warehouse for lease. Great location within 2 miles of US-131 & M-6 interchange. 28,759 sf Available immediately for sub-lease Pre-engineered steel building Sprinkler density up to .32gpm per 2000sf 21'1" clear ceiling height  $30\times55$  column spacing Two dock doors One overhead door Contact agent for more information

# **Building Details**

**Building Area Total: 28759** sq ft **Heating:** Forced Air

Number Of Buildings: 1