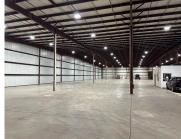

### 7377, EXPRESSWAY, GRAND RAPIDS, MI, 49548

https://tuckerbenner.com

Industrial Warehouse for lease. Great location within 2 miles of US-131 & M-6 interchange. 28,759 sf Available immediately for sub-lease Pre-engineered steel building Sprinkler density up to .32gpm per 2000sf 21'1" clear ceiling height  $30\times55$  column spacing Two dock doors One overhead door Contact agent for more information

# **Building Details**

**Building Area Total: 28759** sq ft **Heating:** Forced Air

Number Of Buildings: 1