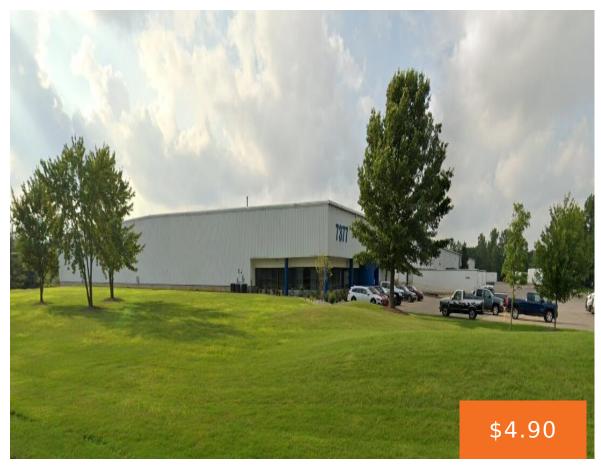

### 7377, EXPRESSWAY, GRAND RAPIDS, MI, 49548

https://tuckerbenner.com

Industrial Warehouse for lease. Great location within 2 miles of US-131 & M-6 interchange. 28,759 sf Available immediately for sub-lease Pre-engineered steel building Sprinkler density up to .32gpm per 2000sf 21'1" clear ceiling height  $30\times55$  column spacing Two dock doors One overhead door Contact agent for more information