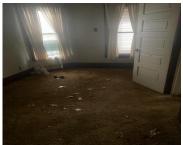

**Rooms Total:** 7

Type: Single Family Residence

Bedrooms: 3 beds

**Area: 700** sq ft

Year built: 1893

Lot Size Acres: 0.09 acres

County: Kent

# **Building Details**

**Building Area Total: 700** sq ft **Construction Materials:** Vinyl Siding

Architectural Style: Traditional Sewer: Public Sewer

**Heating:** Forced Air **Stories:** 2