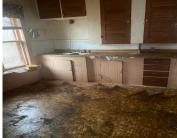

# **Building Details**

**Building Area Total: 700** sq ft **Construction Materials:** Vinyl Siding

Architectural Style: Traditional Sewer: Public Sewer

**Heating:** Forced Air **Stories:** 2

#### **Amenities & Features**

**Basement:** Michigan Basement

Laundry Features: In Bathroom Utilities: Natural Gas Available, Electricity Available, Cable

Available, Storm Sewer, Public Water, Public Sewer