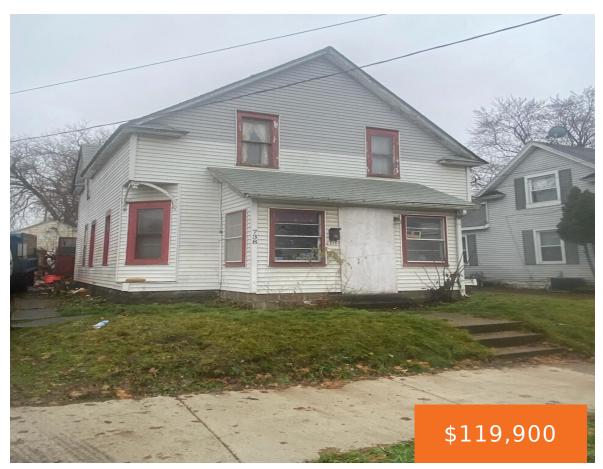

# 738, OLYMPIA, GRAND RAPIDS, MI, 49503

https://tuckerbenner.com

- 3 beds
- 1 bath
- Single Family Residence
- Residential
- Active
- 700 sq ft

×

**Rooms Total:** 7

Type: Single Family Residence

Bedrooms: 3 beds

**Area: 700** sq ft

Year built: 1893

Lot Size Acres: 0.09 acres

County: Kent

# **Building Details**

**Building Area Total: 700** sq ft **Construction Materials:** Vinyl Siding

Architectural Style: Traditional Sewer: Public Sewer

**Heating:** Forced Air **Stories:** 2

## Fees & Taxes

Tax Assessed Value: \$20,000 Tax Year: 2024

Tax Annual Amount: \$1,000