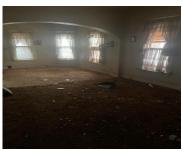

**Rooms Total:** 7

Type: Single Family Residence

Bedrooms: 3 beds

**Area: 700** sq ft

Year built: 1893

Lot Size Acres: 0.09 acres

County: Kent

# **Building Details**

**Building Area Total: 700** sq ft **Construction Materials:** Vinyl Siding

Architectural Style: Traditional Sewer: Public Sewer

**Heating:** Forced Air **Stories:** 2