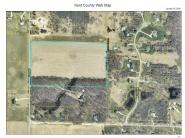

#### **7380, TIFFANY, ROCKFORD, MI, 49341**

https://tuckerbenner.com

Impossible to find Acreage in Grattan TWP and Rockford Schools. 22 Acres on Paved Road, Natural Gas, and High-Speed Internet. 3-4 Acre stretch of Woods and the rest is currently tillable High, Dry, and very buildable. No swamp or scrub ground here. Seller will entertain offers to split a 3+ Acre parcel. Call LA with [...]

### **Miscellaneous**

Road Surface Type: Paved CrossStreet: Whitten, Tiffany

Listing Terms: Cash, Conventional

Call us now

Phone: (231)730-8781
Email: tuckerbennerteam@gmail.com

Address: 2747 Lakeshore Drive, Twin Lake, MI 49457