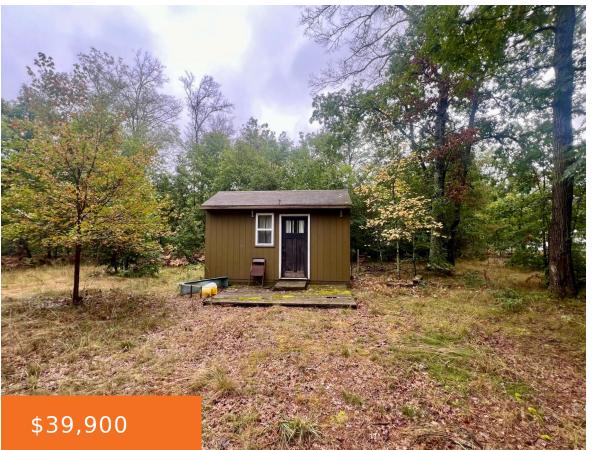

#### 7399, MOUNT VERNON, BALDWIN, MI, 49304

https://tuckerbenner.com

Great 2.67-acre parcel with access to federal land on the west side of the property! There is a tiny rustic cabin with electric and a well just needing some extra attention. Also, a shed for storage being sold as-is. Extremely secluded and quiet. Come take a look this may be your great escape!

# **Building Details**

Current Use: Recreational, Hunting