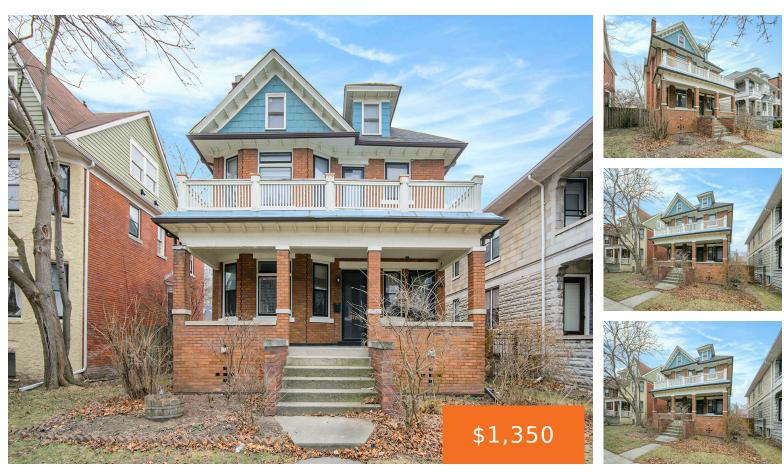

#### 741, DELAWARE, DETROIT, MI, 48202

https://tuckerbenner.com

This charming 2-bedroom, 1-bathroom unit is available for lease in a wellmaintained 3-unit building, ideally located just minutes from Henry Ford Hospital. The unit features two generously sized bedrooms with ample natural light and closet space, a modern, updated full bathroom, and a spacious living area perfect for relaxing or entertaining. The property also includes [...]

|   | 2 | beus |
|---|---|------|
| • | 1 | bath |

- Duplex
- Residential Lease
- Active
- 1500 sq ft

### Basics

Category: Residential Lease Status: Active Bathrooms: 1 bath Lot size: 0.09 sq ft Bathrooms Full: 1 County: Wayne Type: Duplex Bedrooms: 2 beds Area: 1500 sq ft Year built: 1915 Lot Size Acres: 0.09 acres

# **Building Details**

Architectural Style: Bungalow

Heating: Forced Air