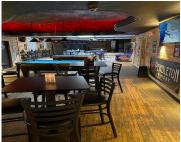

## 741, LEONARD, GRAND RAPIDS, MI, 49504

https://tuckerbenner.com

HERE IS YOUR CHANCE TO OWNER A ICONIC BAR ON THE HIGHLY DESIRABLE WEST SIDE OF GRAND RAPIDS. LOTS OF ROOM TO GROW UPSTAIRS.

CURRENTLY USED AS A BAR RESTAURANT. GREAT LOCATION WITH OFF STREET PARKING. LIQUOR LICENSE INCLUDED IN SALE. LAND CONTRACT AVAILABLE IF NEEDED. EXTRA REVENUE ABOVE FOR 2 APARTMENTS. IRON WELL HAS [...]