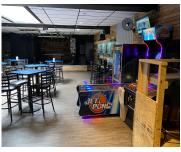

## 741, LEONARD, GRAND RAPIDS, MI, 49504

https://tuckerbenner.com

HERE IS YOUR CHANCE TO OWNER A ICONIC BAR ON THE HIGHLY DESIRABLE WEST SIDE OF GRAND RAPIDS. LOTS OF ROOM TO GROW UPSTAIRS.

CURRENTLY USED AS A BAR RESTAURANT. GREAT LOCATION WITH OFF STREET PARKING. LIQUOR LICENSE INCLUDED IN SALE. LAND CONTRACT AVAILABLE IF NEEDED. EXTRA REVENUE ABOVE FOR 2 APARTMENTS. IRON WELL HAS [...]