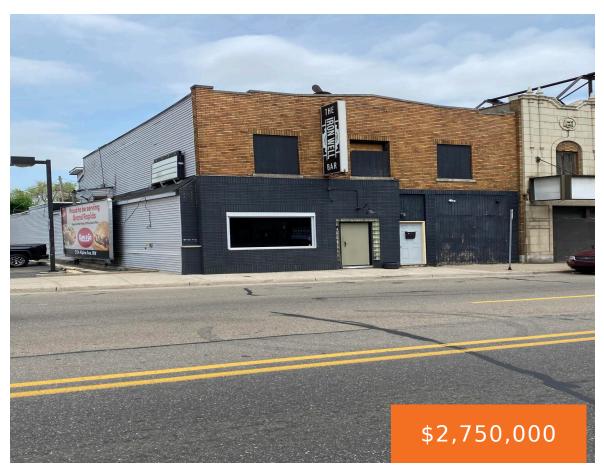

## 741, LEONARD, GRAND RAPIDS, MI, 49504

https://tuckerbenner.com

HERE IS YOUR CHANCE TO OWNER A ICONIC BAR ON THE HIGHLY DESIRABLE WEST SIDE OF GRAND RAPIDS. LOTS OF ROOM TO GROW UPSTAIRS.

CURRENTLY USED AS A BAR RESTAURANT. GREAT LOCATION WITH OFF STREET PARKING. LIQUOR LICENSE INCLUDED IN SALE. LAND CONTRACT AVAILABLE IF NEEDED. EXTRA REVENUE ABOVE FOR 2 APARTMENTS. IRON WELL HAS [...]

### **Basics**

Category: Commercial Sale Type: Business

Status: Active Bathrooms: 2 baths

**Lot size: 0.17** sq ft **Year built:** 1910

Bathrooms Full: 2 Lot Size Acres: 0.17 acres

**Business Type:** Bar/Tavern/Lounge **County:** Kent

# **Building Details**

**Building Area Total: 7000** sq ft **Number Of Units Total:** 1

Construction Materials: Brick, Block, Metal Siding, Vinyl Siding, Sewer: Public Sewer

Aluminum Siding

**Heating:** Natural Gas, Hot Water, Forced Air **Roof:** Rubber, Concrete