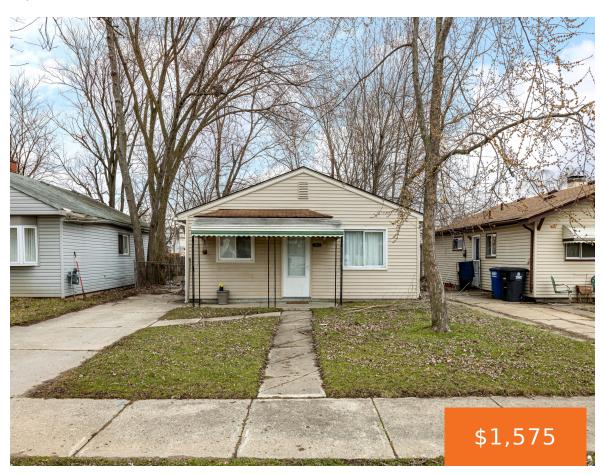

# **7414, CAVELL, WESTLAND, MI, 48185**

https://tuckerbenner.com

Cleaned and updated single family ranch home rental in Westland. This spacious 3 bedroom and 1 bath rental with viny tiles through out the home. This rental home also has a big yard and a storage shed. Large fenced in Back yard. Hookups for Washer and Dryer. Hurry now before this rental is gone

- 3 beds
- 1 bath
- Single Family Residence
- Residential Lease
- Activ
- 884 sq ft

## **Basics**

Category: Residential Lease Type: Single Family Residence

Status: Active Bedrooms: 3 beds

Bathrooms: 1 bath Area: 884 sq ft

Lot size: 0.13 sq ft Year built: 1958

Bathrooms Full: 1 Lot Size Acres: 0.13 acres