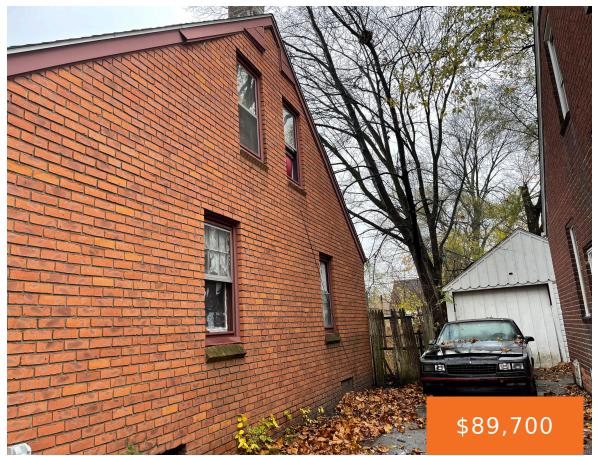

# **7415, METTETAL, DETROIT, MI, 48228**

https://tuckerbenner.com

- 3 beds
- 3 baths
- Single Family Residence
- Residential
- Active
- 1800 sq ft

×

**Bathrooms Full:** 2

Rooms Total: 3

**Bathrooms Half:** 1

Type: Single Family Residence

**Bedrooms: 3** beds **Area: 1800** sq ft

Year built: 1944

Lot Size Acres: 0.1 acres

County: Wayne

# **Building Details**

**Building Area Total: 900** sq ft

Architectural Style: Bungalow

Heating: Forced Air

**Basement:** Full

**Construction Materials:** Brick

**Sewer:** Public Sewer

Stories: 2