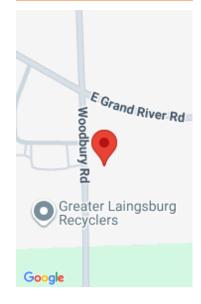

### 7415, WOODBURY, LAINGSBURG, MI, 48848

https://tuckerbenner.com

AVAILABLE FOR LEASE: 9,450 SF, freestanding former Family Dollar building on 5.30-acre parcel in Laingsburg, MI. Built in 2006, property is located just south of E. Grand River Rd., near downtown Laingsburg. Site amenities include monument signage, 17± parking spaces, excellent visibility, and 2 access points from Woodbury Rd. Neighboring tenants include A-1 Mini Storage, [...]

## **Miscellaneous**

Road Surface Type: Paved CrossStreet: E. Grand River & Old Woodbury

**Tenant Pays:** Electricity, Janitorial Service, Management, Taxes, Trash Collection, Water, Sewer, Gas, Common Area Maintenance,