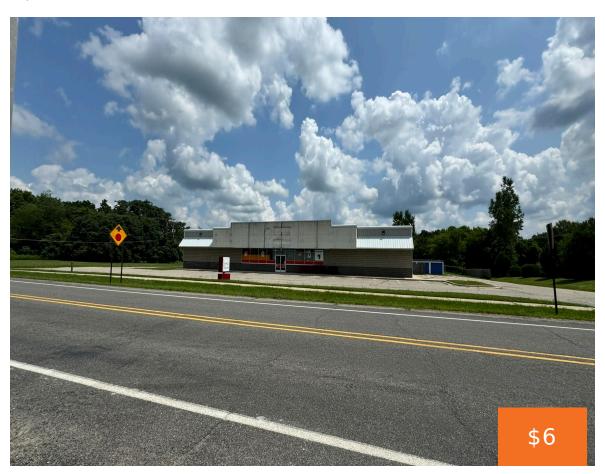

### 7415, WOODBURY, LAINGSBURG, MI, 48848

https://tuckerbenner.com

AVAILABLE FOR LEASE: 9,450 SF, freestanding former Family Dollar building on 5.30-acre parcel in Laingsburg, MI. Built in 2006, property is located just south of E. Grand River Rd., near downtown Laingsburg. Site amenities include monument signage, 17± parking spaces, excellent visibility, and 2 access points from Woodbury Rd. Neighboring tenants include A-1 Mini Storage, [...]