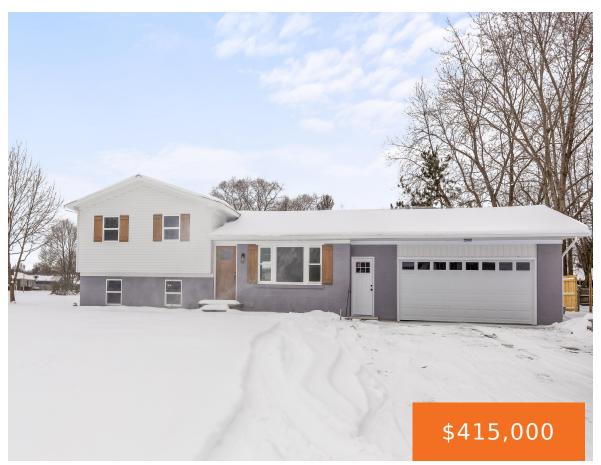

## 7417, MAGNOLIA, JENISON, MI, 49428

https://tuckerbenner.com

This stunning 4-bedroom, 2.5-bathroom home has been fully remodeled and is ready for you to move in! Located in the highly sought-after Jenison School District, it offers modern finishes, spacious rooms, and a bright, open layout. Enjoy the brand-new kitchen with upgraded appliances, refreshed bathrooms, and freshly painted interiors throughout. The fenced backyard is perfect [...]

- 4 beds
- 3 baths
- Single Family Residence
- Residential
- Active
- 1863 sq ft

#### Call us now

Phone: (231)730-8781

Email: tuckerbennerteam@gmail.com

Address: 2747 Lakeshore Drive, Twin Lake, MI 49457

Category: Residential Type: Single Family Residence

Status: Active Bedrooms: 4 beds

Bathrooms: 3 baths Area: 1863 sq ft
Lot size: 0.39 sq ft Year built: 1964

Bathrooms Full: 2 Lot Size Acres: 0.39 acres

Rooms Total: 10 County: Ottawa