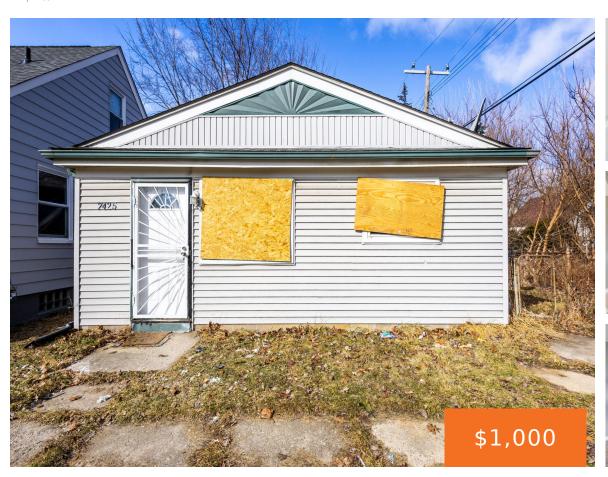

### **7425, STAHELIN, DETROIT, MI, 48228**

https://tuckerbenner.com

Charming ranch built in 1970, offering 3 bedrooms and 1 bathroom across 1,000 square feet of living space. The home features vinyl floors, a cozy and a spacious walkin closet. It's situated in a well-maintained neighborhood, close to shops, dining, and schools. The modernized kitchen features vinyl flooring, stylish white cabinets, a ceiling fan, a [...]

- 3 beds
- 1 bath
- Single Family Residence
- Residential Lease
- Active
- 1000 sq ft

#### **Basics**

Category: Residential Lease Type: Single Family Residence

Status: Active Bedrooms: 3 beds

Bathrooms: 1 bath Area: 1000 sq ft

Lot size: 0.11 sq ft Year built: 1970

Bathrooms Full: 1 Lot Size Acres: 0.11 acres