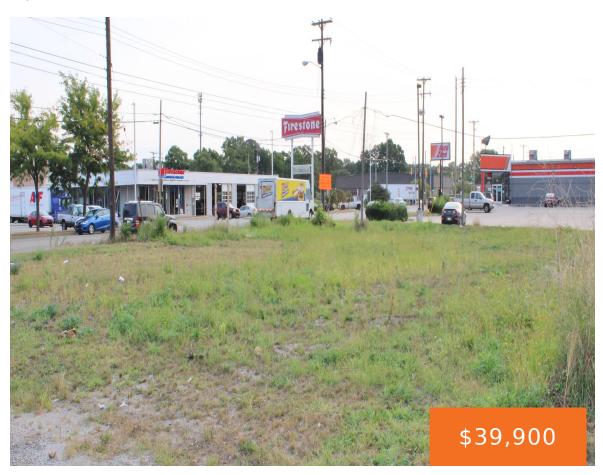

# 743, SHERMAN, NORTON SHORES, MI, 49441

https://tuckerbenner.com

Great commercial location with high traffic counts. There is frontage on two roads. 126 feet on Sherman and 80 feet on Emerson. Explore the possibilities today.

### **Basics**

Category: Land Type: Commercial Land

Status: Active Bathrooms: 0 baths

Lot size: 0.24 sq ft Lot Size Acres: 0.24 acres

County: Muskegon

### **Amenities & Features**

**Utilities:** Phone Available, Water Available, Sewer **Lot Features:** Level, Buildable, Corner

Available, None

Fees & Taxes

Tax Assessed Value: \$8,010 Tax Year: 2021

**Tax Annual Amount:** \$1,509