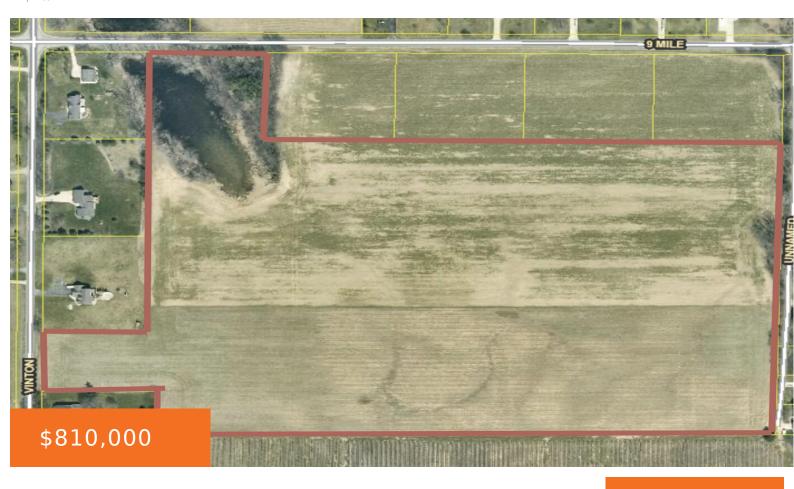

### 7436, VINTON, COMSTOCK PARK, MI, 49321

https://tuckerbenner.com

Prime piece of buildable land in Sparta schools! Land is cleared and ready for a gorgeous home with plenty of space to enjoy. Continue farming part of the parcel or use as you wish. Splittable based on township approval.

# **Basics**

Category: Land

**Status:** Active

Lot size: 40.04 sq ft

County: Kent

**Type:** Acreage

Bathrooms: 0 baths

Lot Size Acres: 40.04 acres