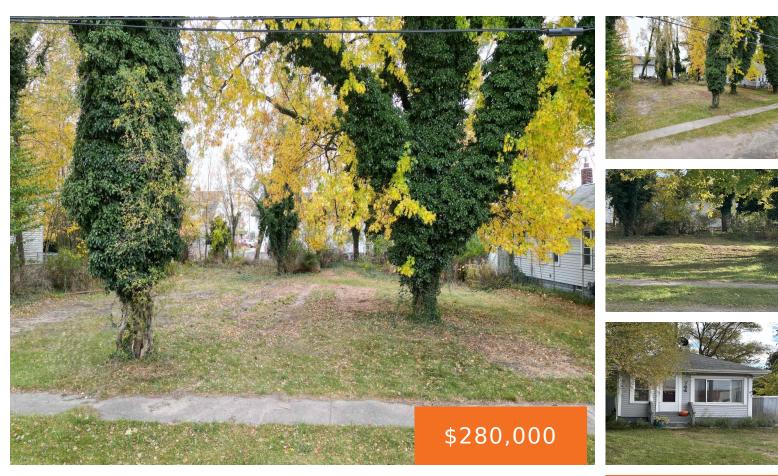

#### 744814, WOODLAWN, GRAND HAVEN, MI, 49417

https://tuckerbenner.com

Prime development opportunity in the heart of downtown Grand Haven! This nearly half-acre property, located just off US-31, includes two parcels offering endless potential. One parcel offers a currently rented home, providing immediate rental income, while the other is vacant land, ideal for various commercial uses including Live Work Dwelling, toy barns and office space.

## Basics

Category: Commercial Sale Status: Active Lot size: 0.18 sq ft Bathrooms Full: 1 Business Type: Other, Auto Service, Professional/Office, Professional Service, Restaurant, Distribution, Bar/Tavern/Lounge, Storage, Retail, Manufacturing, Institutional Type: Industrial Bathrooms: 1 bath Year built: 1920 Lot Size Acres: 0.18 acres County: Ottawa

# **Building Details**

Building Area Total: 19950 sq ft
Construction Materials: Vinyl Siding
Heating: Forced Air
Building Features: Fenced Storage
Foundation Details: Block

Number Of Units Total: 1 Sewer: Public Sewer StoriesTotal: 1 Roof: Composition Number Of Buildings: 1