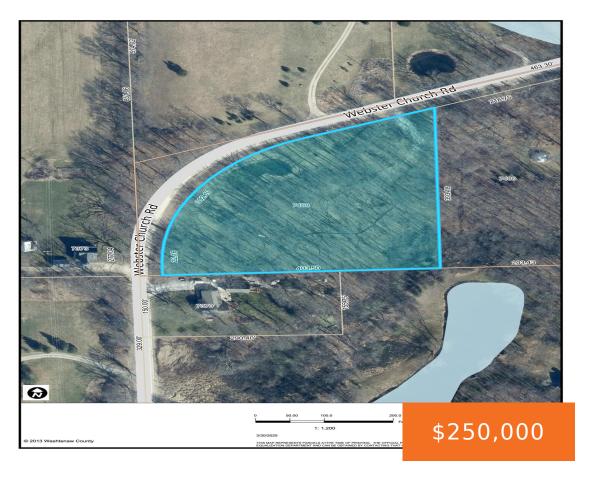

# 7468, WEBSTER CHURCH, WHITMORE LAKE, MI, 48189

https://tuckerbenner.com

Quiet, wooded 2.79 acre building site in acclaimed Dexter schools. Convenient to expressways but far enough away so you can't hear them. Fifteen minutes from downtown Ann Arbor. Good news if you dislike waiting for permits: The driveway permit is approved and paid for and the driveway and culvert are already in place. New well [...]

### **Basics**

Category: Land Type: Lot

Status: Active Bathrooms: 0 baths

Lot size: 2.79 sq ft Lot Size Acres: 2.79 acres

County: Washtenaw