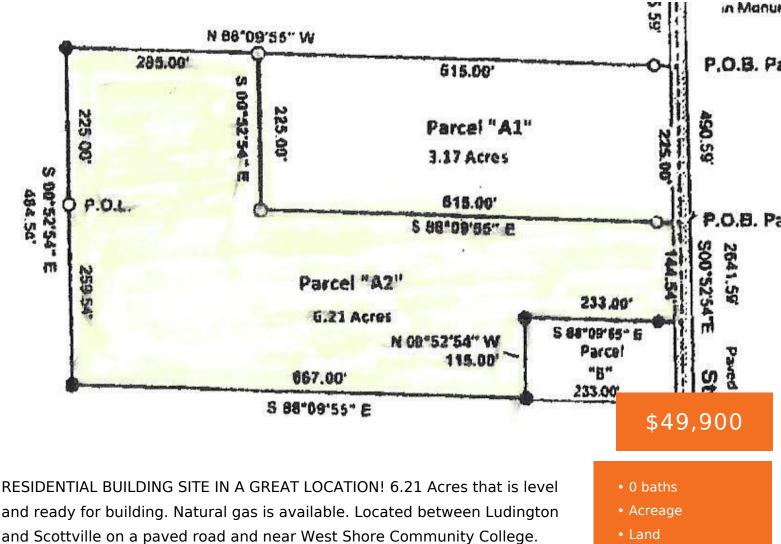

#### **Basics**

Category: Land Status: Active Lot size: 6.21 sq ft County: Mason

Type: Acreage Bathrooms: 0 baths Lot Size Acres: 6.21 acres